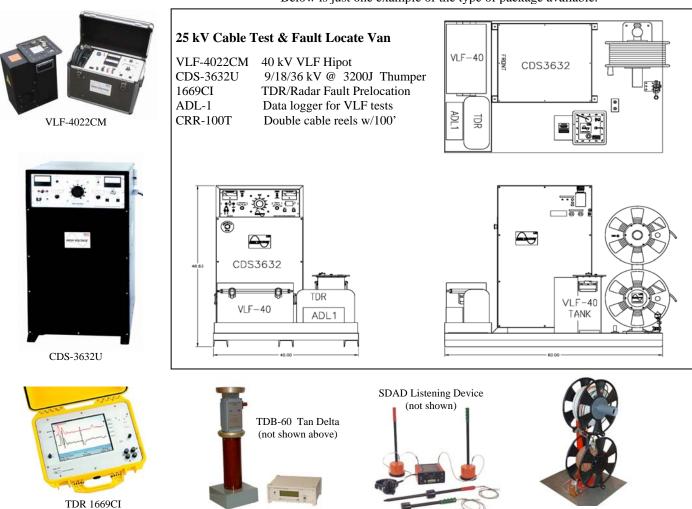

VLF AC Hipots Tan Delta Diagnostics Surge Generators/Thumpers
TDR/Radar Pinpointing/Listening Devices Cable Reels DC Hipots

Below is just one example of the type of package available.

Refer to the VLF and Thumper/Surge Generator brochures for model details. HVI can mix and match the right combinations of VLFs and Thumpers to deliver the best possible, most efficient, most economical test and fault locate package. We design it together, we build it, and you just drop it into your truck.

100' (30m) HV & Grd