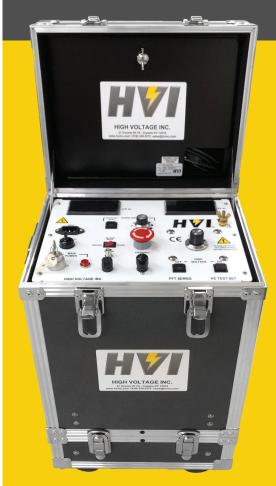

## 0 - 40 kV AC Power Frequency AC Hipot PFT Series - AC High Voltage Dielectric Test Set

The PFT-401CEF is a CE Marked AC Dielectric Test Set, one of many in the PFT Series of field portable AC hipot test sets. These hipots provide continuously adjustable AC voltage typically used to provide a go/no-go, or pass/fail, AC over-voltage Withstand Test on high voltage apparatus, like switchgear, circuit breakers, reclosers, vacuum bottles, hot sticks, bus duct, and any other equipment needing an AC voltage proof test. The PFT Series offers the most field portable, affordable, and easiest to use AC testers at this voltage and power. Please see our higher voltage and kVA rated HPA and PAR lines for component testing and larger loads such as motors, generators, and substation apparatus. These other lines offer corona free output for Partial Discharge and Tan Delta testing. Some are **CE Certified** like this model.

- Split case design: Single piece for storage, separates for safe operation
- Digital Volt & Current meters, memory voltmeter displays fault voltage
- Guard/Ground circuit for accurate leakage current measurement
- Adjustable overload circuit from 10-110% of rated output current
- Primary current overload w/backup breaker protection
- · Zero Start and External safety Interlock provisions
- Keyed Main Power switch

| Model                        | PFT - 401CEF                                                                                                                        |
|------------------------------|-------------------------------------------------------------------------------------------------------------------------------------|
| Input                        | 230Vac, 50/60Hz, 6A                                                                                                                 |
| Output                       | 0-40kV AC, 1kVA resistive load (25mA Max)<br>1kVA capacitive load (25mA max)                                                        |
| Duty                         | 1kVA: 1 hour ON, 1 hour OFF<br>0.8kVA: continuous                                                                                   |
| Distortion                   | Less than 5%                                                                                                                        |
| Meter Accuracy               | 1%                                                                                                                                  |
| Voltmeter                    | 3.5" digital LED, scaled 0-40kV AC (RMS)                                                                                            |
| Current Meter                | 3.5 digit LED, scaled 0-25ma AC (RMS)                                                                                               |
| Size & Weight<br>(W x D x H) | 14.5 x 12.5 x 23.5 in., 70 lb<br>368 x 318 x 597 mm, 32 kg<br>HV Section: 35lb (16kg)<br>Control Section: 35lb (16kb)               |
| Output Termination           | Top mounted 1.5 in aluminum ball                                                                                                    |
| Scope Of Supply              | (2) 20ft green/yellow ground leads, 20ft shielded return cable, external interlock plug, operations manual, calibration certificate |