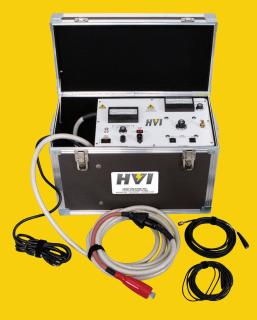

## PFT Series - AC High Voltage Dielectric Test Set 0 – 30 kV AC Power Frequency AC Hipot

The PFT-303CM and PFT-303CMF are from our popular PFT Series of field portable AC hipot test sets. These hipots provide continuously adjustable AC voltage used for a pass/fail, AC over-voltage withstand test on high voltage apparatus, like switchgear, circuit breakers, reclosers, vacuum bottles, hot sticks, bus duct, and any other apparatus needing an AC test voltage. The PFT Series offers the most field portable, affordable, and easiest to operate AC hipots at this voltage and power. A gapped core transformer for up to 3 kVA of output power with the draw of only 1.5 kVA so the hipot can be powered by a standard 120Vac or 230Vac input. Equipped with a two-range voltmeter, three-range current meter and guard circuit for precise leakage current measurements. For bench-top requirements see the ABT Series. Testing loads that require higher power, see our ALT, FPA, HPA and PAR lines of AC dielectric test sets.

- Convenient one-piece field portable design
- Secondary connected 2 Range Voltmeter: 0 15 / 30 kV AC
- 3 Range Current Meter: 0 1 mA AC with x1, x10, and x100 multipliers
- Fixed overload set to 120% of variable transformer rated output current
- Transit protected meters prevent meter damage between test sites
- Guard/Ground circuit for accurate leakage current measurement
- 20 ft shielded output and return cables
- Gapped core transformer design for capacitive load compensation
- · Zero Start and External safety Interlock provisions

| ModelPFT-303CM / PFT-303CMFInput(PFT-303CM) 120 V, 60 Hz, 15 A<br>(PFT-303CMF) 230 V, 50/60 Hz, 8 AOutput0-30 kV AC, 1 kVA resistive load:<br>3 kVA capacitive load, up to 100 mA current<br>Output current is reduced at lower voltagesDuty3 kVA: 1 hour ON, 1 hour OFF<br>1.5 kVA: continuousVoltmeter3.5", scaled 0-12/30 kV AC, ±2% F.S.Current Meter3.5", scaled 0-12/30 kV AC, ±2% F.S. with range multipliers<br>of x1, x10, x100 guard/ground load returnDistortionLess than 5%Size & Weight<br>(W x D x H)21 x 11.25 x 15.25 in., 75 lb.<br>534 x 286 x 387 mm, 34 kgOutput Termination20 ft. (6 m) shielded output cable with alligator clampScope of Supply20ft black ground lead, 20ft shielded return cable, external<br>interlock plug, operations manual, calibration certificate                                                                                                                                                                                                                                                                                                                                                                                                                                                                                                                                                                                                                                                                                                                                                                                                                                                                                                                                                                                                                                                                                                                                                                                                                                                                                                               |                    |                                                         |
|----------------------------------------------------------------------------------------------------------------------------------------------------------------------------------------------------------------------------------------------------------------------------------------------------------------------------------------------------------------------------------------------------------------------------------------------------------------------------------------------------------------------------------------------------------------------------------------------------------------------------------------------------------------------------------------------------------------------------------------------------------------------------------------------------------------------------------------------------------------------------------------------------------------------------------------------------------------------------------------------------------------------------------------------------------------------------------------------------------------------------------------------------------------------------------------------------------------------------------------------------------------------------------------------------------------------------------------------------------------------------------------------------------------------------------------------------------------------------------------------------------------------------------------------------------------------------------------------------------------------------------------------------------------------------------------------------------------------------------------------------------------------------------------------------------------------------------------------------------------------------------------------------------------------------------------------------------------------------------------------------------------------------------------------------------------------------------------------------------------|--------------------|---------------------------------------------------------|
| Image: Constraint of the second sec | Model              | PFT-303CM / PFT-303CMF                                  |
| 3 kVA capacitive load, up to 100 mA current<br>Output current is reduced at lower voltagesDuty3 kVA: 1 hour ON, 1 hour OFF<br>1.5 kVA: continuousVoltmeter3.5", scaled 0-12/30 kV AC, ±2% F.S.Current Meter3.5", scaled 0-1 mA, ±2% F.S. with range multipliers<br>of x1, x10, x100 guard/ground load returnDistortionLess than 5%Size & Weight<br>(W x D x H)21 x 11.25 x 15.25 in., 75 lb.<br>534 x 286 x 387 mm, 34 kgOutput Termination20 ft. (6 m) shielded output cable with alligator clampScope of Supply20ft black ground lead, 20ft shielded return cable, external                                                                                                                                                                                                                                                                                                                                                                                                                                                                                                                                                                                                                                                                                                                                                                                                                                                                                                                                                                                                                                                                                                                                                                                                                                                                                                                                                                                                                                                                                                                                  | Input              |                                                         |
| 1.5 kVA: continuousVoltmeter3.5", scaled 0-12/30 kV AC, ±2% F.S.Current Meter3.5", scaled 0-1 mA, ±2% F.S. with range multipliers<br>of x1, x10, x100 guard/ground load returnDistortionLess than 5%Size & Weight<br>(W x D x H)21 x 11.25 x 15.25 in., 75 lb.<br>534 x 286 x 387 mm, 34 kgOutput Termination20 ft. (6 m) shielded output cable with alligator clampScope of Supply20ft black ground lead, 20ft shielded return cable, external                                                                                                                                                                                                                                                                                                                                                                                                                                                                                                                                                                                                                                                                                                                                                                                                                                                                                                                                                                                                                                                                                                                                                                                                                                                                                                                                                                                                                                                                                                                                                                                                                                                                | Output             | 3 kVA capacitive load, up to 100 mA current             |
| Current Meter3.5", scaled 0-1 mA, ±2% F.S. with range multipliers<br>of x1, x10, x100 guard/ground load returnDistortionLess than 5%Size & Weight<br>(W x D x H)21 x 11.25 x 15.25 in., 75 lb.<br>534 x 286 x 387 mm, 34 kgOutput Termination20 ft. (6 m) shielded output cable with alligator clampScope of Supply20ft black ground lead, 20ft shielded return cable, external                                                                                                                                                                                                                                                                                                                                                                                                                                                                                                                                                                                                                                                                                                                                                                                                                                                                                                                                                                                                                                                                                                                                                                                                                                                                                                                                                                                                                                                                                                                                                                                                                                                                                                                                | Duty               |                                                         |
| Output Termination20 ft. (6 m) shielded output cable with alligator clampScope of Supply20 ft. lack ground lead, 20 ft shielded return cable, external                                                                                                                                                                                                                                                                                                                                                                                                                                                                                                                                                                                                                                                                                                                                                                                                                                                                                                                                                                                                                                                                                                                                                                                                                                                                                                                                                                                                                                                                                                                                                                                                                                                                                                                                                                                                                                                                                                                                                         | Voltmeter          | 3.5", scaled 0-12/30 kV AC, ±2% F.S.                    |
| Size & Weight<br>(W x D x H)21 x 11.25 x 15.25 in., 75 lb.<br>534 x 286 x 387 mm, 34 kgOutput Termination20 ft. (6 m) shielded output cable with alligator clampScope of Supply20ft black ground lead, 20ft shielded return cable, external                                                                                                                                                                                                                                                                                                                                                                                                                                                                                                                                                                                                                                                                                                                                                                                                                                                                                                                                                                                                                                                                                                                                                                                                                                                                                                                                                                                                                                                                                                                                                                                                                                                                                                                                                                                                                                                                    | Current Meter      |                                                         |
| (W x D x H)534 x 286 x 387 mm, 34 kgOutput Termination20 ft. (6 m) shielded output cable with alligator clampScope of Supply20ft black ground lead, 20ft shielded return cable, external                                                                                                                                                                                                                                                                                                                                                                                                                                                                                                                                                                                                                                                                                                                                                                                                                                                                                                                                                                                                                                                                                                                                                                                                                                                                                                                                                                                                                                                                                                                                                                                                                                                                                                                                                                                                                                                                                                                       | Distortion         | Less than 5%                                            |
| Scope of Supply 20ft black ground lead, 20ft shielded return cable, external                                                                                                                                                                                                                                                                                                                                                                                                                                                                                                                                                                                                                                                                                                                                                                                                                                                                                                                                                                                                                                                                                                                                                                                                                                                                                                                                                                                                                                                                                                                                                                                                                                                                                                                                                                                                                                                                                                                                                                                                                                   | •                  |                                                         |
|                                                                                                                                                                                                                                                                                                                                                                                                                                                                                                                                                                                                                                                                                                                                                                                                                                                                                                                                                                                                                                                                                                                                                                                                                                                                                                                                                                                                                                                                                                                                                                                                                                                                                                                                                                                                                                                                                                                                                                                                                                                                                                                | Output Termination | 20 ft. (6 m) shielded output cable with alligator clamp |
|                                                                                                                                                                                                                                                                                                                                                                                                                                                                                                                                                                                                                                                                                                                                                                                                                                                                                                                                                                                                                                                                                                                                                                                                                                                                                                                                                                                                                                                                                                                                                                                                                                                                                                                                                                                                                                                                                                                                                                                                                                                                                                                | Scope of Supply    |                                                         |