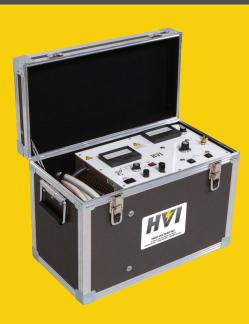

## PFT Series - AC High Voltage Dielectric Test Set 0 – 30 kV AC Power Frequency AC Hipot

The PFT-303CM and PFT-303CMF are from our popular PFT Series of field portable AC hipot test sets. These hipots provide continuously adjustable AC voltage used for a pass/fail, AC over-voltage withstand test on high voltage apparatus, like switchgear, circuit breakers, reclosers, vacuum bottles, hot sticks, bus duct, and any other apparatus needing an AC test voltage. The PFT Series offers the most field portable, affordable, and easiest to operate AC hipots at this voltage and power. A gapped core transformer for up to 3 kVA of output power with the draw of only 1.5 kVA so the hipot can be powered by a standard 120Vac or 230Vac input. Equipped with a two-range voltmeter, three-range current meter and guard circuit for precise leakage current measurements. For bench-top requirements see the ABT Series. Testing loads that require higher power, see our ALT, FPA, HPA and PAR lines of AC dielectric test sets.

- Convenient one-piece field portable design
- Secondary connected 2 Range Voltmeter: 0 15 / 30 kV AC
- 3 Range Current Meter: 0 1 mA AC with x1, x10, and x100 multipliers
- Fixed overload set to 120% of variable transformer rated output current
- Transit protected meters prevent meter damage between test sites
- Guard/Ground circuit for accurate leakage current measurement
- 20 ft shielded output and return cables
- Gapped core transformer design for capacitive load compensation
- · Zero Start and External safety Interlock provisions