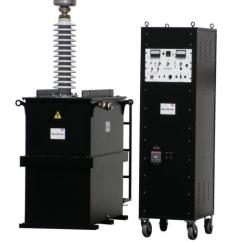

## VLF-200CMF in Cabinet with Motorized Top 0 - 200 kVac peak Sinusoidal Output, 0.1 Hz @ 0.75 uF – 0.02 Hz @ 3.75 uF

Side view showing HV tank & Regulator sections Battery & ground cable reel with 30' (10 m) #2 AWG

Removable field controller shown

**Casters shown not included** 

Battery used to operate motorized opening top for HV output connections

Field controller with 30' (10 m) interconnect cable

The standard configuration