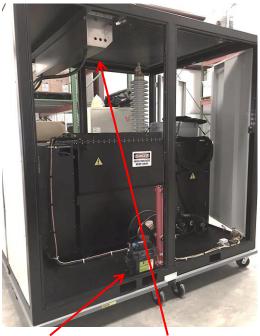

Removable field controller shown

**Casters shown not included** 

Battery used to operate motorized opening top for HV output connections

Field controller with 30' (10 m) interconnect cable

The standard configuration