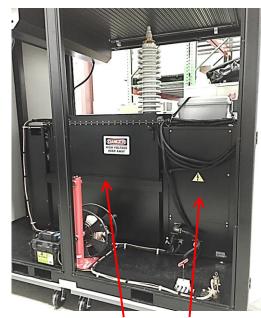

## VLF-200CMF in Cabinet with Motorized Top 0 - 200 kVac peak Sinusoidal Output, 0.1 Hz @ 0.75 uF – 0.02 Hz @ 3.75 uF

Side view showing HV tank & Regulator sections Battery & ground cable reel with 30' (10 m) #2 AWG