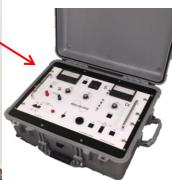

Removable field controller shown

**Casters shown not included** 

Battery used to operate motorized opening top for HV output connections

Field controller with 30' (10 m) interconnect cable

The standard configuration