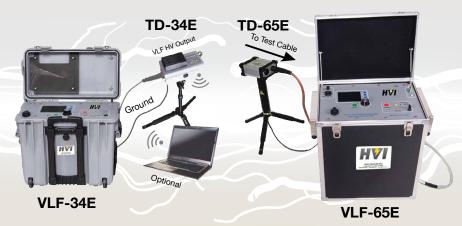

# **Better Design = Better Results!**

#### XBee Wireless Keeps All Components Connected

- · Higher connection sustainability more dependable
- No short distance limitations test from further away
- Stay warm and dry in your truck while testing
- No signal interference from other sources
- Works in more signal-sensitive locations

#### No PC Required for VLF Withstand & TD Testing

- VLF & TD communicate wirelessly program TD test from VLF
- Test data records to internal VLF memory and USB stick

## Remote Control of VLF & TD with HVI PC Application

HVI VLF from 30 kV - 200 kV