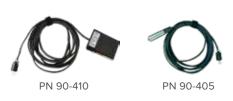

|
| Current Meter                | 3.5 digit LED, scaled 0-66ma AC (RMS)                                                                                           |
| Size & Weight<br>(W x D x H) | 23 x 11.5 x 15.5 in., 77 lb<br>584 x 292 x 394 mm, 35 kg                                                                        |
| Output Termination           | 20ft. shielded cable                                                                                                            |
| Scope Of Supply              | 20ft green/yellow ground leads, 20ft shielded return cable, external interlock plug, operations manual, calibration certificate |

PFT Series: Other models are available from 10 kVac - 100 kVac, 1 kVA - 3 kVA

## **Optional Accessories**

**Hand & Foot Safety Switches** 



### Safety Ground Sticks





# HIGH VOLTAGE, INC. 31 County Route 7A • Copake, NY hvinc.com • f. 518.329.3271 • p. 518.329.3275

# **PFT - 302CE**

0 - 30 kV AC @ 66 mA AC. 2 kVA