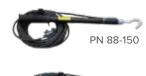

| 3.5 digit LED, scaled 0-66ma AC (RMS)                                                                                           |
| Size & Weight<br>(W x D x H) | 23 x 11.5 x 15.5 in., 77 lb<br>584 x 292 x 394 mm, 35 kg                                                                        |
| Output Termination           | 20ft. shielded cable                                                                                                            |
| Scope Of Supply              | 20ft green/yellow ground leads, 20ft shielded return cable, external interlock plug, operations manual, calibration certificate |

PFT Series: Other models are available from 10 kVac - 100 kVac, 1 kVA - 3 kVA

## **Optional Accessories**

**Hand & Foot Safety Switches** 



### Safety Ground Sticks





# HIGH VOLTAGE, INC. 31 County Route 7A • Copake, NY hvinc.com • f. 518.329.3271 • p. 518.329.3275

# **PFT - 302CE**

0 - 30 kV AC @ 66 mA AC. 2 kVA