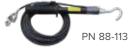

| 3.5 digit LED, scaled 0-66ma AC (RMS)                                                                                           |
| Size & Weight<br>(W x D x H) | 23 x 11.5 x 15.5 in., 77 lb<br>584 x 292 x 394 mm, 35 kg                                                                        |
| Output Termination           | 20ft. shielded cable                                                                                                            |
| Scope Of Supply              | 20ft green/yellow ground leads, 20ft shielded return cable, external interlock plug, operations manual, calibration certificate |

PFT Series: Other models are available from 10 kVac - 100 kVac, 1 kVA - 3 kVA

## **Optional Accessories**

**Hand & Foot Safety Switches** 



### Safety Ground Sticks





# HIGH VOLTAGE, INC. 31 County Route 7A • Copake, NY hvinc.com • f. 518.329.3271 • p. 518.329.3275

# **PFT - 302CE**

0 - 30 kV AC @ 66 mA AC. 2 kVA