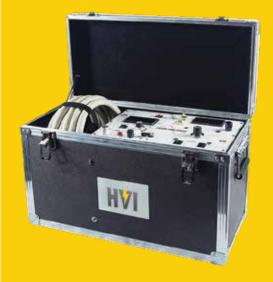

The **PFT-302CE** is a **CE Marked AC Dielectric Test Set**, one of manu in the **PFT Series** of field portable AC hipot test sets. These hipots provide continuously adjustable AC voltage typically used to provide a go/no-go, or pass/fail, AC over-voltage Withstand Test on high voltage apparatus, like switchgear, circuit breakers, reclosers, vacuum bottles, hot sticks, bus duct, and any other equipment needing an AC voltage proof test. The PFT Series offers the most field portable, affordable, and easiest to **use AC testers** at this voltage and power. Please see our higher voltage and kVA rated **HPA** and **PAR** lines for component testing and larger loads such as motors, generators, and substation apparatus. These other lines offer corona free output for Partial Discharge and Tan Delta testing. Some are CE Certified like this model.

| Model                        | PFT-302CE                                                                                                                       |
|------------------------------|---------------------------------------------------------------------------------------------------------------------------------|
| Input                        | 230Vac, 50/60Hz, 15A                                                                                                            |
| Output                       | 0-30kV AC, 2kVA resistive load (66mA Max)<br>2kVA capacitive load (66mA max)                                                    |
| Duty                         | 2kVA: 1 hour ON, 1 hour OFF<br>1kVA: continuous                                                                                 |
| Distortion                   | Less than 5%                                                                                                                    |
| Meter Accuracy               | 1%                                                                                                                              |
| Voltmeter                    | 3.5" digit LED, scaled 0-50kV AC (RMS)                                                                                          |
| Current Meter                | 3.5 digit LED, scaled 0-66ma AC (RMS)                                                                                           |
| Size & Weight<br>(W x D x H) | 23 x 11.5 x 15.5 in., 77 lb<br>584 x 292 x 394 mm, 35 kg                                                                        |
| Output Termination           | 20ft. shielded cable                                                                                                            |
| Scope Of Supply              | 20ft green/yellow ground leads, 20ft shielded return cable, external interlock plug, operations manual, calibration certificate |

# **PFT - 302CE**

0 - 30 kV AC @ 66 mA AC. 2 kVA