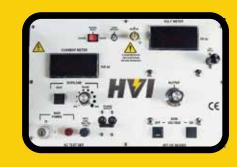

- · Digital Volt & Current meters, memory voltmeter displays fault voltage
- Guard/Ground circuit for accurate leakage current measurement
- Adjustable overload circuit from 10-110% of rated output current
- Primary current overload w/backup breaker protection
- Zero Start and External safety Interlock provisions
- · Keyed Main Power switch

| Model                        | PFT-302CE                                                                                                                       |
|------------------------------|---------------------------------------------------------------------------------------------------------------------------------|
| Input                        | 230Vac, 50/60Hz, 15A                                                                                                            |
| Output                       | 0-30kV AC, 2kVA resistive load (66mA Max)<br>2kVA capacitive load (66mA max)                                                    |
| Duty                         | 2kVA: 1 hour ON, 1 hour OFF<br>1kVA: continuous                                                                                 |
| Distortion                   | Less than 5%                                                                                                                    |
| Meter Accuracy               | 1%                                                                                                                              |
| Voltmeter                    | 3.5" digit LED, scaled 0-50kV AC (RMS)                                                                                          |
| Current Meter                | 3.5 digit LED, scaled 0-66ma AC (RMS)                                                                                           |
| Size & Weight<br>(W x D x H) | 23 x 11.5 x 15.5 in., 77 lb<br>584 x 292 x 394 mm, 35 kg                                                                        |
| Output Termination           | 20ft. shielded cable                                                                                                            |
| Scope Of Supply              | 20ft green/yellow ground leads, 20ft shielded return cable, external interlock plug, operations manual, calibration certificate |

# **PFT - 302CE**

0 - 30 kV AC @ 66 mA AC. 2 kVA